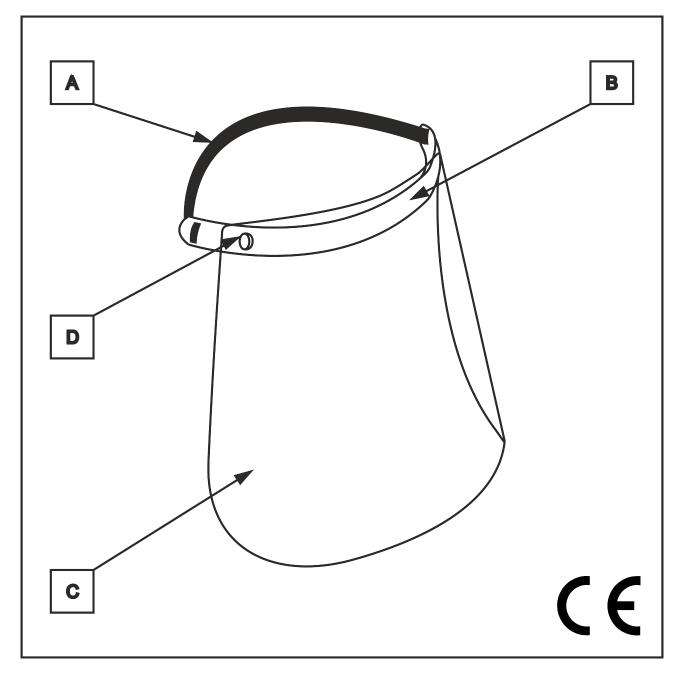

## FEATURES

- can be disinfected with alcohol
- packing individually
- forehead protective foam
- tilting visior
- adjustable length
- reusable
- dimension of transparent visor 38cm x 24.5 cm

Legend:

- A adjustable elastic band
- B protective foam
- C transparent PET
- D screw