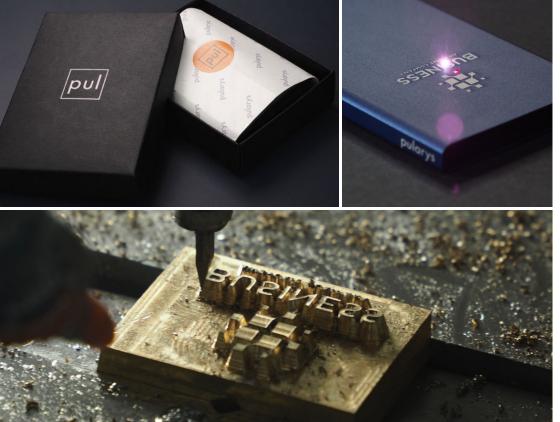

## **SAFETY FIRST**

Jaguar offers *RFID-blocking technology, helping to protect credit cards, debit cards, and IDs from identity theft and electronic pickpockets*. The finished leather product is durable and looks great, giving its user an extra touch of class and sophistication. Its card slots and aluminium case make organization easy, while the slim size ensures that the pocket of the owner won't be overstuffed.

The aluminium case is designed with a "pul" mechanism of gradual card ejection, which is very much appreciated for its convenience. This mechanism allows for a slow and controlled release of cards from the wallet, making it easier for the user to access their cards without struggling to pull out a single card or a bunch of cards at once. *Our test results showed that even after 100,000 pulls the "pul" mechanism works as expected*.

#### DEBOSSING

The most classic method of personalising products. Using brass matrices, applied at the right pressure and temperature, a striking three-dimensional debossing effect of logos or decorations can be achieved.