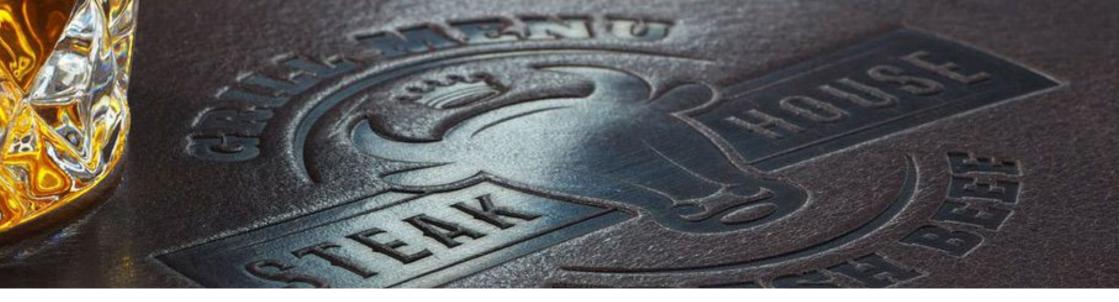

#### DEBOSSING

The most classic method of personalising products. Using brass matrices, applied at the right pressure and temperature, a striking three-dimensional debossing effect of logos or decorations can be achieved.

#### METAL BADGE

A decorative plate of brushed stainless steel or black anodized aluminium, fixed with rivets, with a laser-engraved logo.