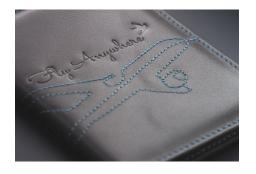

#### **CREATIVE STITCHING**

Our stitching machines allow creating the shapes based on one line the outlines, creating a minimalistic decoration. The method of directs the seam smoothly, creating an inseparable wholeness.

The variety of forms and possibilities depends only on your imagination. A nice addition to the sewing is the embossed logo incorporated into the design.