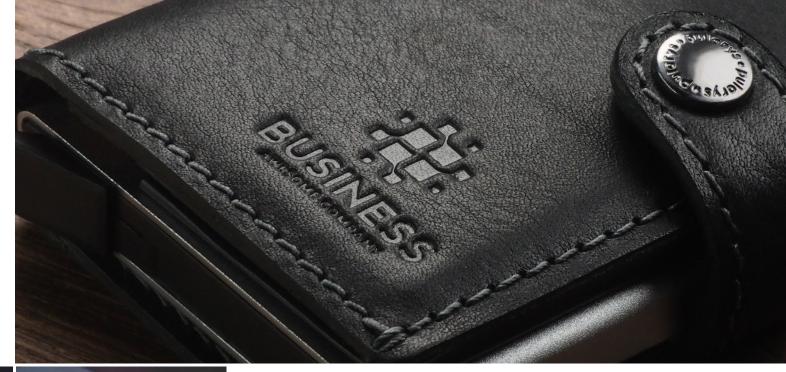

#### DEBOSSING

The most classic method of personalising products. Using brass matrices, applied at the right pressure and temperature, a striking three-dimensional debossing effect of logos or decorations can be achieved.

#### METAL BADGE

A decorative plate of brushed stainless steel or black anodized aluminium, fixed with rivets, with a laser-engraved logo.