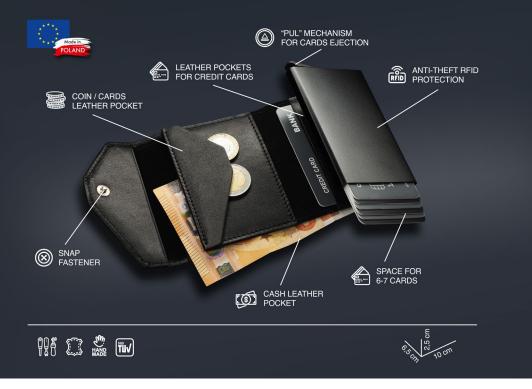

## **SAFETY FIRST**

Jaguar offers *RFID-blocking technology, helping to protect credit cards, debit cards, and IDs from identity theft and electronic pickpockets*. The finished leather product is durable and looks great, giving its user an extra touch of class and sophistication. Its card slots and aluminium case make organization easy, while the slim size ensures that the pocket of the owner won't be overstuffed.

The aluminium case is designed with a "pul" mechanism of gradual card ejection, which is very much appreciated for its convenience. This mechanism allows for a slow and controlled release of cards from the wallet, making it easier for the user to access their cards without struggling to pull out a single card or a bunch of cards at once. *Our test results showed that even after 100,000 pulls the "pul" mechanism works as expected*.