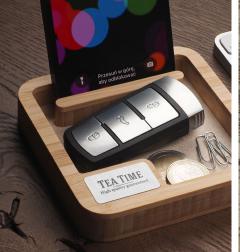

## **SAFETY FIRST**

Jaguar offers *RFID-blocking technology, helping to protect credit cards, debit cards, and IDs from identity theft and electronic pickpockets*. The finished leather product is durable and looks great, giving its user an extra touch of class and sophistication. Its card slots and aluminium case make organization easy, while the slim size ensures that the pocket of the owner won't be overstuffed.

The aluminium case is designed with a "pul" mechanism of gradual card ejection, which is very much appreciated for its convenience. This mechanism allows for a slow and controlled release of cards from the wallet, making it easier for the user to access their cards without struggling to pull out a single card or a bunch of cards at once. *Our test results showed that even after 100,000 pulls the "pul" mechanism works as expected*.