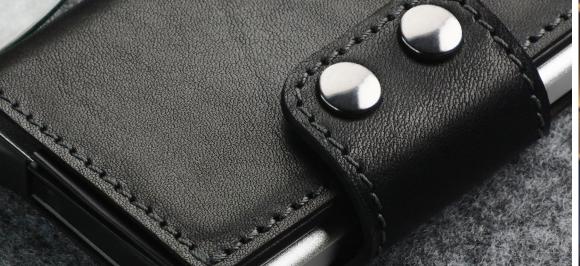

## **SAFETY FIRST**

Jaguar offers *RFID-blocking technology, helping to protect credit cards, debit cards, and IDs from identity theft and electronic pickpockets*. The finished leather product is durable and looks great, giving its user an extra touch of class and sophistication. Its card slots and aluminium case make organization easy, while the slim size ensures that the pocket of the owner won't be overstuffed.

The aluminium case is designed with a "pul" mechanism of gradual card ejection, which is very much appreciated for its convenience. This mechanism allows for a slow and controlled release of cards from the wallet, making it easier for the user to access their cards without struggling to pull out a single card or a bunch of cards at once. *Our test results showed that even after 100,000 pulls the "pul" mechanism works as expected*.