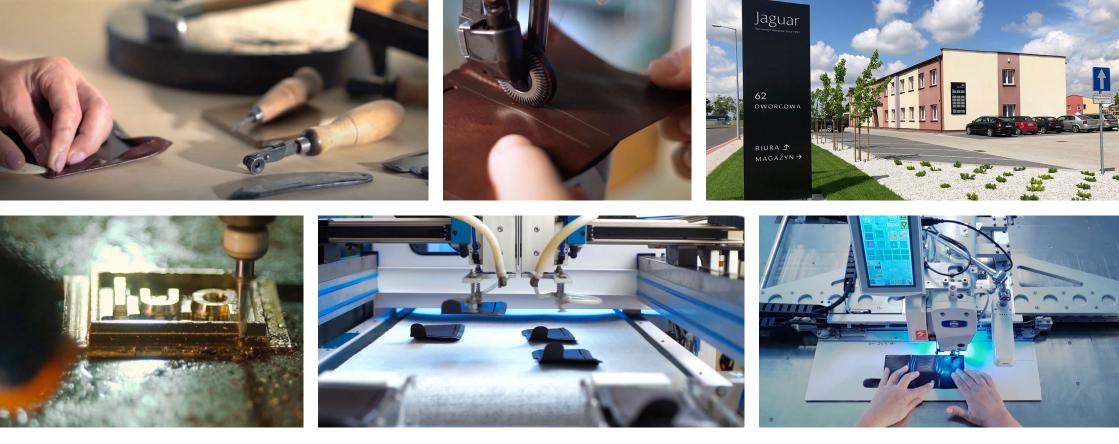

## HANDCRAFT & TECHNOLOGY

Modern production methods allow us to achieve *maximum effect with a minimum* of *materials used*. Our products are being produced with the highest quality sewing machines. Manual work as well as advanced technologies, including computerised stitching allow us to be highly effective in implementing even the most daring ideas in life. This ensures that each product has a unique and modern look while guaranteeing long durability.

Both manual and digital processes require experimentation and are refined through experience, knowledge and skills. In the past, products were sketched on paper, and then the prepared patterns were transferred to the leather and cut by hand. Today high-tech robots, based on uploaded diagrams, can effectively plan every centimetre of leather and, out of concern for the natural environment, make the best use of it. The sewing robots can sew even the most sophisticated shapes with high precision, still though in cooperation with our experienced craftsmen. *A perfect symbiosis that results in beautiful objects*. The harmonious cooperation of machines and the craftsmanship of our masters allow us to provide you with unusual, sophisticated items. Although times change, one thing remains constant - *REAL PEOPLE are always at the core of the craft.* 

Innovation is essential for development, but preserving traditional craft techniques is extremely important. Without them, none of our designers would be able to develop in their specialised areas. *AT JAGUAR, WE USE TECHNOLOGY TO ENHANCE TRADITIONAL TECHNIQUES, NOT TO REPLACE THEM*. We value the harmony of technology and craftsmanship working together and we follow this path!