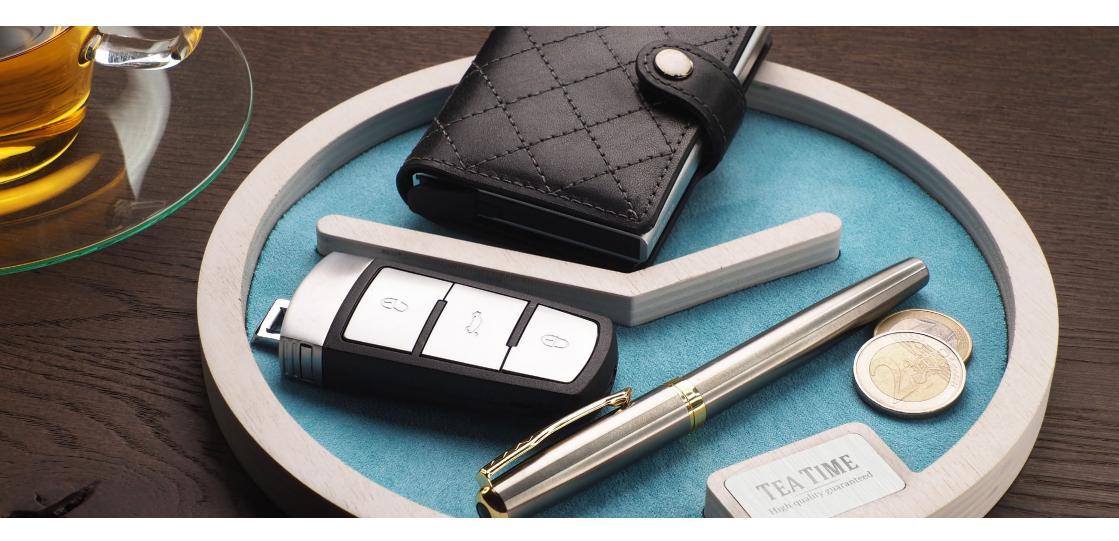

## **SAFETY FIRST**

Jaguar offers *RFID-blocking technology, helping to protect credit cards, debit cards, and IDs from identity theft and electronic pickpockets*. The finished leather product is durable and looks great, giving its user an extra touch of class and sophistication. Its card slots and aluminium case make organization easy, while the slim size ensures that the pocket of the owner won't be overstuffed.

The aluminium case is designed with a "pul" mechanism of gradual card ejection, which is very much appreciated for its convenience. This mechanism allows for a slow and controlled release of cards from the wallet, making it easier for the user to access their cards without struggling to pull out a single card or a bunch of cards at once. *Our test results showed that even after 100,000 pulls the "pul" mechanism works as expected*.

Our line of minimalist wallets with RFID protection is constantly developing with new solutions and is genuinely appreciated by our customers.