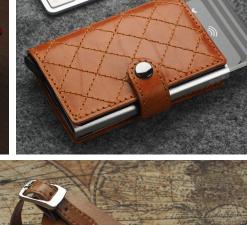

## **SAFETY FIRST**

Jaguar offers *RFID-blocking technology, helping to protect credit cards, debit cards, and IDs from identity theft and electronic pickpockets*. The finished leather product is durable and looks great, giving its user an extra touch of class and sophistication. Its card slots and aluminium case make organization easy, while the slim size ensures that the pocket of the owner won't be overstuffed.

The aluminium case is designed with a "pul" mechanism of gradual card ejection, which is very much appreciated for its convenience. This mechanism allows for a slow and controlled release of cards from the wallet, making it easier for the user to access their cards without struggling to pull out a single card or a bunch of cards at once. *Our test results showed that even after 100,000 pulls the "pul" mechanism works as expected*.

Our line of minimalist wallets with RFID protection is constantly developing with new solutions and is genuinely appreciated by our customers.