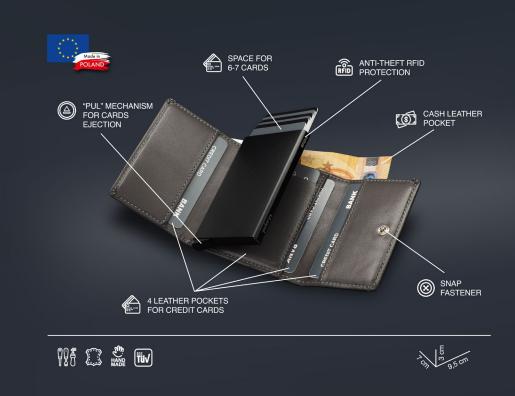

## **SAFETY FIRST**

Jaguar offers *RFID-blocking technology, helping to protect credit cards, debit cards, and IDs from identity theft and electronic pickpockets*. The finished leather product is durable and looks great, giving its user an extra touch of class and sophistication. Its card slots and aluminium case make organization easy, while the slim size ensures that the pocket of the owner won't be overstuffed.

The aluminium case is designed with a "pul" mechanism of gradual card ejection, which is very much appreciated for its convenience. This mechanism allows for a slow and controlled release of cards from the wallet, making it easier for the user to access their cards without struggling to pull out a single card or a bunch of cards at once. *Our test results showed that even after 100,000 pulls the "pul" mechanism works as expected*.